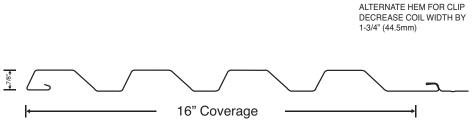

#### Features:

- 35-Year finish warranty for Fluropon®
- Minimum length of 2'
- Max length of 40'
- Panel width 16"
- ASTM E283 (air infiltration)
- ASTM E331 (water infiltration)
- Recommended for application over solid framing