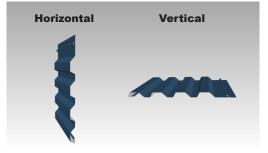

## Available Product Options:

- 1. Available for direct fastening
- 2. Available for concealed fastening
- 3. Available in steel and aluminum

Shown in vertical and horizontal applications