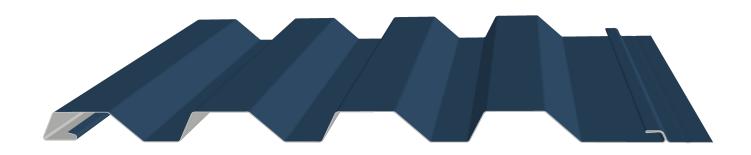

## **Tetra**<sup>®</sup>

The Everlast Metals Tetra® is a concealed fastened metal wall panel, with unique angles and rib patterns which can be combined to create an individualized style. Can be installed in a vertical or horizontal wall application. Ideal for fascia and equipment screen applications as well.